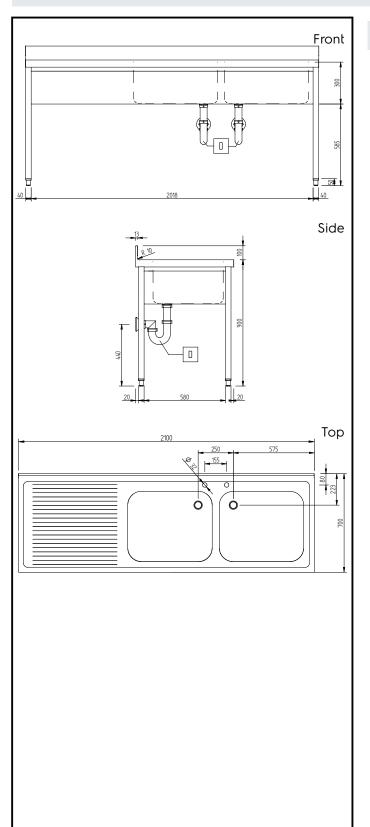

## Key Information:

| External dimensions, Width:  |      |
|------------------------------|------|
| 134071 (GLG2126SXE)          | 210  |
| External dimensions, Depth:  | 700  |
| External dimensions, Height: | 100  |
| Upstand Dimensions, Height:  | 100  |
| Upstand Dimensions, Depth:   | 13 r |
| Upstand Dimensions, Radius:  | R=1  |
| Bowls number                 | 2    |
| Bowl dimensions              | 600  |
| Worktop thickness:           | 50   |
| Net weight:                  | 52 I |
|                              |      |

2100 mm 700 mm 1000 mm 13 mm R=10 2 600x500xH300 50 mm 52 kg

PLUS - Static Preparation 2100 mm Sink Unit with 2 Bowls - Left Drain

The company reserves the right to make modifications to the products without prior notice. All information correct at time of printing.