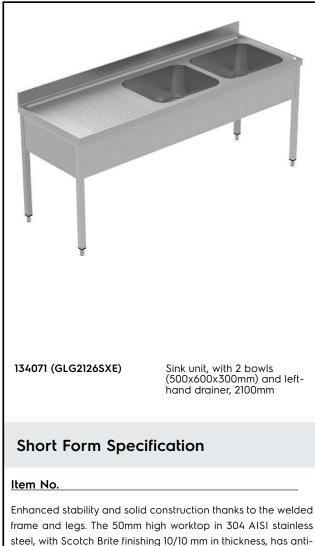

# Electrolux PROFESSIONAL

PLUS - Static Preparation 2100 mm Sink Unit with 2 Bowls -Left Drain

steel, with Scotch Brite finishing 10/10 mm in thickness, has antidrip edges, welded corners and overflow rim along the top. 2 welded and polish sink bowls in 304 AISI stainless steel supplied with overflow pipe and 2" drain hole. Upstand h=100mm with 10mm radius corner covered on the back with AISI 304 stainless steel spot welded profile. Square section legs and height adjustable feet (-20/+30 mm) in 304 AISI stainless steel.

### PLUS - Static Preparation 2100 mm Sink Unit with 2 Bowls -Left Drain

## Key Information:

| External dimensions, Width:  |      |
|------------------------------|------|
| 134071 (GLG2126SXE)          | 210  |
| External dimensions, Depth:  | 700  |
| External dimensions, Height: | 100  |
| Upstand Dimensions, Height:  | 100  |
| Upstand Dimensions, Depth:   | 13 r |
| Upstand Dimensions, Radius:  | R=1  |
| Bowls number                 | 2    |
| Bowl dimensions              | 600  |
| Worktop thickness:           | 50   |
| Net weight:                  | 52 I |
|                              |      |

2100 mm 700 mm 1000 mm 13 mm R=10 2 600x500xH300 50 mm 52 kg

PLUS - Static Preparation 2100 mm Sink Unit with 2 Bowls - Left Drain

The company reserves the right to make modifications to the products without prior notice. All information correct at time of printing.